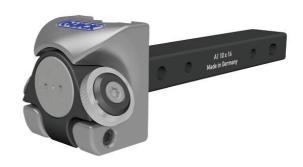

## A1/FL QUICK CUT KNURLING TOOLS

A1 tools are compatible with all current conventional and CNC-controlled lathes.

| MODEL PRODNO. |           | WORKPIECE Ø | KNURLING WHEEL mm<br>(Ø x width x bore) |  |
|---------------|-----------|-------------|-----------------------------------------|--|
| A1/FL 10x16   | P669-0203 | 3 - 50 mm   | 14,5 x 3 x 5* (271)                     |  |
| A1/FL 12x16   | P669-0204 | 3 - 50 mm   | 14,5 x 3 x 5* (271)                     |  |
| A1/FL 16x16   | P669-0205 | 3 - 50 mm   | 14,5 x 3 x 5* (271)                     |  |

<sup>\*</sup>DETAILS ABOUT KNURLING WHEELS (WHEEL PITCHES, TOOTH ANGLE ETC.) ARE LISTED ON PAGE 39.

RIGHT-HAND TOOL SHOWN
CUTTING SPEED AND FEED RATE INFORMATION, PAGE 43: