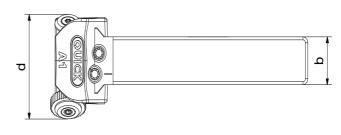

| а  | b  | С   | d  | е    | f  | x   |
|----|----|-----|----|------|----|-----|
| 10 | 16 | 106 | 35 | 25,6 | 32 | 1,8 |
| 12 | 16 | 106 | 35 | 25,6 | 32 | 1,8 |
| 16 | 16 | 106 | 35 | 25,6 | 32 | 1,8 |