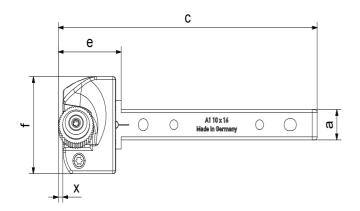

| а  | b  | С   | d  | е    | f  | x   |
|----|----|-----|----|------|----|-----|
| 10 | 16 | 106 | 35 | 25,6 | 32 | 1,8 |
| 12 | 16 | 106 | 35 | 25,6 | 32 | 1,8 |
| 16 | 16 | 106 | 35 | 25,6 | 32 | 1,8 |