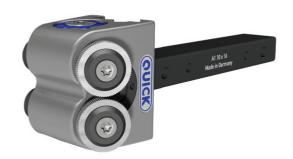

## A1/KF QUICK CUT KNURLING TOOLS

A1 tools are compatible with all current conventional and CNC-controlled lathes.

| MODEL       | PRODNO.   | WORKPIECE Ø | KNURLING WHEEL mm<br>(Ø x width x bore) |
|-------------|-----------|-------------|-----------------------------------------|
| A1/KF 10x16 | P669-0200 | 3 - 50 mm   | 14,5 x 3 x 5* (271)                     |
| A1/KF 12x16 | P669-0201 | 3 - 50 mm   | 14,5 x 3 x 5* (271)                     |
| A1/KF 16x16 | P669-0202 | 3 - 50 mm   | 14,5 x 3 x 5* (271)                     |

RIGHT-HAND TOOL SHOWN
CUTTING SPEED AND FEED RATE INFORMATION, PAGE 43: