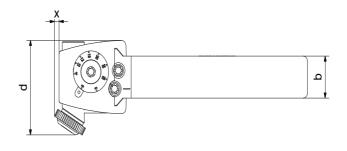

| а  | b  | С   | d  | е    | f  | X |
|----|----|-----|----|------|----|---|
| 10 | 16 | 115 | 36 | 35,7 | 36 | 2 |
| 12 | 16 | 115 | 36 | 35,7 | 36 | 2 |
| 16 | 16 | 115 | 36 | 35,7 | 36 | 2 |

<sup>\*</sup>DETAILS ABOUT KNURLING WHEELS (WHEEL PITCHES, TOOTH ANGLE ETC.) ARE LISTED ON PAGE 39.

RIGHT-HAND TOOL SHOWN
CUTTING SPEED AND FEED RATE INFORMATION, PAGE 43: