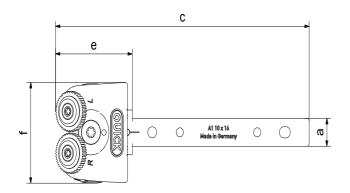

| а  | b  | С   | d  | е    | f  | X |
|----|----|-----|----|------|----|---|
| 10 | 16 | 115 | 36 | 35,7 | 36 | 2 |
| 12 | 16 | 115 | 36 | 35,7 | 36 | 2 |
| 16 | 16 | 115 | 36 | 35,7 | 36 | 2 |

<sup>\*</sup>DETAILS ABOUT KNURLING WHEELS (WHEEL PITCHES, TOOTH ANGLE ETC.) ARE LISTED ON PAGE 39.