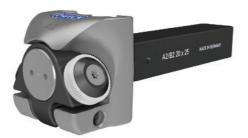

## A2 / FL **QUICK CUT KNURLING TOOLS**

A2 tools are compatible with all current conventional and CNC-controlled lathes.

| MODEL       | PRODNO.   | WORKPIECE Ø | KNURLING WHEEL mm<br>(Ø x width x bore) | а  | b  | С   | d    | е    | f  | x |
|-------------|-----------|-------------|-----------------------------------------|----|----|-----|------|------|----|---|
| A2/FL 20x25 | P669-0212 | 5 - 250 mm  | 21,5 x 5 x 8* (272)                     | 20 | 25 | 149 | 55,8 | 37,9 | 50 | 1 |
| A2/FL 25x25 | P669-0213 | 5 - 250 mm  | 21,5 x 5 x 8* (272)                     | 25 | 25 | 149 | 55,8 | 37,9 | 50 | 1 |

\*DETAILS ABOUT KNURLING WHEELS (WHEEL PITCHES, TOOTH ANGLE ETC.) ARE LISTED ON PAGE 39.

**RIGHT-HAND TOOL SHOWN** CUTTING SPEED AND FEED RATE INFORMATION, PAGE 43: