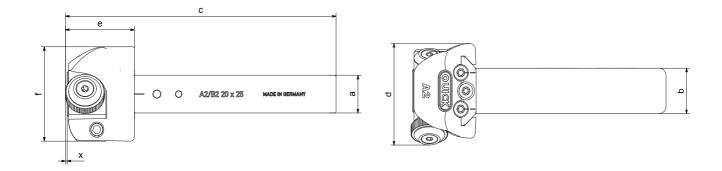

## A2 / FL **QUICK CUT KNURLING TOOLS**

A2 tools are compatible with all current conventional and CNC-controlled lathes.

| MODEL       | PRODNO.   | WORKPIECE Ø | KNURLING WHEEL mm<br>(Ø x width x bore) | а  | b  | С   | d    | е    | f  | x |
|-------------|-----------|-------------|-----------------------------------------|----|----|-----|------|------|----|---|
| A2/FL 20x25 | P669-0212 | 5 - 250 mm  | 21,5 x 5 x 8* (272)                     | 20 | 25 | 149 | 55,8 | 37,9 | 50 | 1 |
| A2/FL 25x25 | P669-0213 | 5 - 250 mm  | 21,5 x 5 x 8* (272)                     | 25 | 25 | 149 | 55,8 | 37,9 | 50 | 1 |

\*DETAILS ABOUT KNURLING WHEELS (WHEEL PITCHES, TOOTH ANGLE ETC.) ARE LISTED ON PAGE 39.

**RIGHT-HAND TOOL SHOWN** CUTTING SPEED AND FEED RATE INFORMATION, PAGE 43: