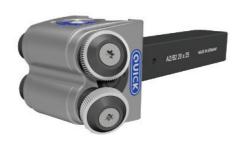

## A2/KF QUICK CUT KNURLING TOOLS

A2 tools are compatible with all current conventional and CNC-controlled lathes.

| MODEL       | PRODNO.   | WORKPIECE Ø | KNURLING WHEEL mm<br>(Ø x width x bore) |  |
|-------------|-----------|-------------|-----------------------------------------|--|
| A2/KF 20x25 | P669-0210 | 5 - 250 mm  | 21,5 x 5 x 8* (272)                     |  |
| A2/KF 25x25 | P669-0211 | 5 - 250 mm  | 21,5 x 5 x 8* (272)                     |  |

RIGHT-HAND TOOL SHOWN CUTTING SPEED AND FEED RATE INFORMATION, PAGE 43: