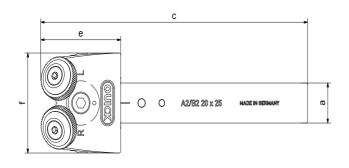

| а  | b  | С   | d    | е    | f  | Х   |
|----|----|-----|------|------|----|-----|
| 20 | 25 | 158 | 63,8 | 47,5 | 50 | 3,3 |
| 25 | 25 | 158 | 63,8 | 47,5 | 50 | 3,3 |

\*DETAILS ABOUT KNURLING WHEELS (WHEEL PITCHES, TOOTH ANGLE ETC.) ARE LISTED ON PAGE 39.