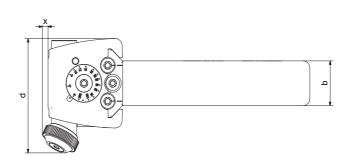

| а  | b  | С   | d    | е    | f  | Х   |
|----|----|-----|------|------|----|-----|
| 20 | 25 | 158 | 63,8 | 47,5 | 50 | 3,3 |
| 25 | 25 | 158 | 63,8 | 47,5 | 50 | 3,3 |

\*DETAILS ABOUT KNURLING WHEELS (WHEEL PITCHES, TOOTH ANGLE ETC.) ARE LISTED ON PAGE 39.